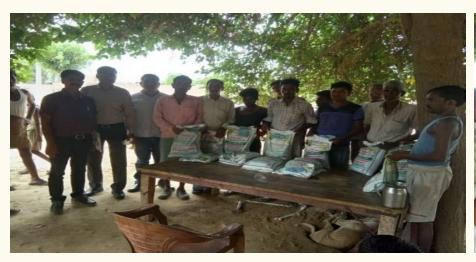

----------------|----------------|----------|--------|----------------------------------|--------|-------|
| No.        | Den          |                        | Demonstrated year          |                | Proposed | Actual | SC/ST                            | Others | Total |
| 1          | Urd          | Varietal<br>Evaluation | PU-31                      | Kharif 2019-20 | 10.0     | 10.36  | 15                               | 10     | 25    |
| 2          | Field<br>Pea | Varietal<br>Evaluation | IPFD10-12                  | Rabi 2019-20   | 10.0     | 10.00  | 05                               | 20     | 25    |
| 3          | Lentil       | Varietal<br>Evaluation | PL-8                       | Rabi 2019-20   | 10.0     | 10.00  | 04                               | 21     | 25    |





|   | CFLD -            | 1 Title        | Cluster Fr                            | <b>Cluster Front Line Demonstration of puls</b>                                                      |               |          |         |            |               |               |                                 |               |                                                                                                                                 | עו                                                                                                                                                                              |
|---|-------------------|----------------|---------------------------------------|----------------------------------------------------------------------------------------